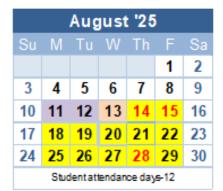

# August

- 11- Staff Institute
- 12- Staff Institute
- 13- Staff work day
- 14-15 Early Dismissal (Students Only)
- 28- Early Dismissal (Students Only)
  - Meet the Teacher/Curriculum Night 6:00-8:00