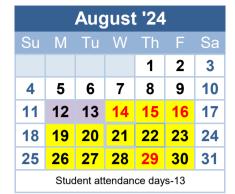

### August

- 12- Staff Institute
- 13- Staff Institute
- 14- First Day- Early Dismissal (Students Only)
- 15- 16 Early Dismissal (Students Only)
- 29- Early Dismissal (Students Only)
  - Meet the Teacher/Curriculum Night 6:00-8:00